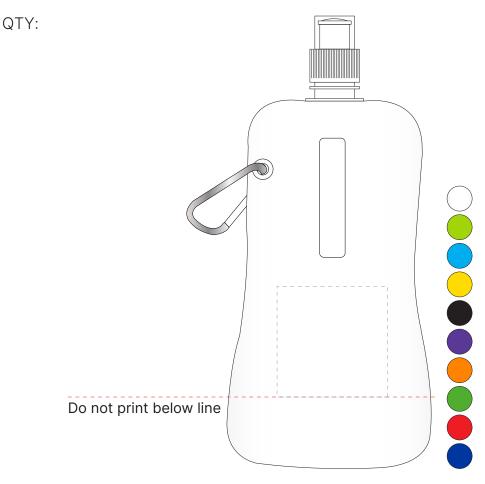

## JOB NO. XXXXXX S816 - Sorento 500ml Water Pouch

| Product Colour/s (Please specify product colour/s here) | Product Size<br>120mm W x 266mm H             | Actual Print Size (Please specify actual print size here) |
|---------------------------------------------------------|-----------------------------------------------|-----------------------------------------------------------|
| Print colour/s (Please specify print colour/s here)     | Print Method  ☐ Screen Print: 65mm w x 65mm h |                                                           |

## Additional Notes/Art Instructions:

\*Special art instructions that needs to be noted shall be placed here. If none, this note must be removed.

## Disclaimer:

Colour proofs are to be used as a guide only.

Line drawing is for approximate print positional guide only.

Please familiarise yourself with the product prior to approving.

It is not intended to be an exact scale or detailed representation.

Small details or text, including ® ⊙™, may fill in and not be legible.

Dotted lines will not be printed and are for maximum print guide only.

The fine lines and details in your logo may not be able to be produced clearly.